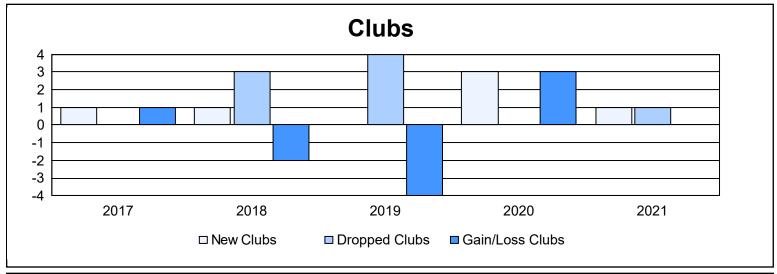

District LD 1 As of June 2021 Cumulative

| Year      | New<br>Clubs | Dropped<br>Clubs | Gain/<br>Loss<br>Clubs | New<br>Members | Charter<br>Members | Reinstate<br>Members | Transfer<br>Members | Total<br>Member<br>Added | Total<br>Members<br>Dropped | Gain/<br>Loss<br>Members |
|-----------|--------------|------------------|------------------------|----------------|--------------------|----------------------|---------------------|--------------------------|-----------------------------|--------------------------|
| 2016-2017 | 1            | 0                | 1                      | 289            | 29                 | 3                    | 2                   | 323                      | 210                         | 113                      |
| 2017-2018 | 1            | 3                | -2                     | 123            | 36                 | 32                   | 4                   | 195                      | 342                         | -147                     |
| 2018-2019 | 0            | 4                | -4                     | 159            | 5                  | 17                   | 4                   | 185                      | 316                         | -131                     |
| 2019-2020 | 3            | 0                | 3                      | 137            | 79                 | 5                    | 3                   | 224                      | 183                         | 41                       |
| 2020-2021 | 1            | 1                | 0                      | 132            | 26                 | 4                    | 1                   | 163                      | 154                         | 9                        |
| Average   | 1            | 2                | 0                      | 168            | 35                 | 12                   | 3                   | 218                      | 241                         | -23                      |