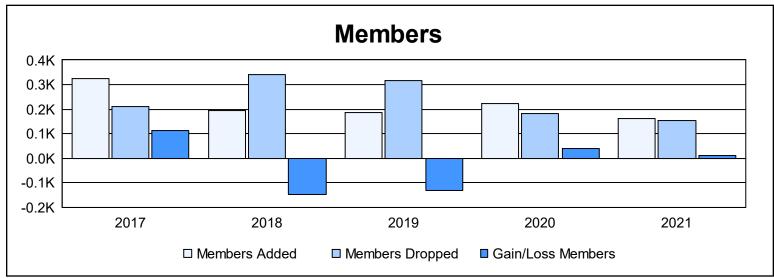

District LD 1 As of June 2021 Cumulative

| Year      | New<br>Clubs | Dropped<br>Clubs | Gain/<br>Loss<br>Clubs | New<br>Members | Charter<br>Members | Reinstate<br>Members | Transfer<br>Members | Total<br>Member<br>Added | Total<br>Members<br>Dropped | Gain/<br>Loss<br>Members |
|-----------|--------------|------------------|------------------------|----------------|--------------------|----------------------|---------------------|--------------------------|-----------------------------|--------------------------|
| 2016-2017 | 1            | 0                | 1                      | 289            | 29                 | 3                    | 2                   | 323                      | 210                         | 113                      |
| 2017-2018 | 1            | 3                | -2                     | 123            | 36                 | 32                   | 4                   | 195                      | 342                         | -147                     |
| 2018-2019 | 0            | 4                | -4                     | 159            | 5                  | 17                   | 4                   | 185                      | 316                         | -131                     |
| 2019-2020 | 3            | 0                | 3                      | 137            | 79                 | 5                    | 3                   | 224                      | 183                         | 41                       |
| 2020-2021 | 1            | 1                | 0                      | 132            | 26                 | 4                    | 1                   | 163                      | 154                         | 9                        |
| Average   | 1            | 2                | 0                      | 168            | 35                 | 12                   | 3                   | 218                      | 241                         | -23                      |